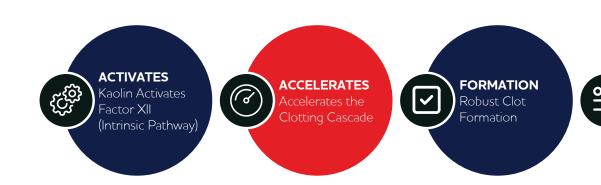

### **CONTROLS BLEEDING FAST**

The QuikClot® EMS Rolled Gauze promotes robust clotting within minutes, allowing you to control bleeding in an efficient and timely manner, expediting the next steps in the pathway for patient care